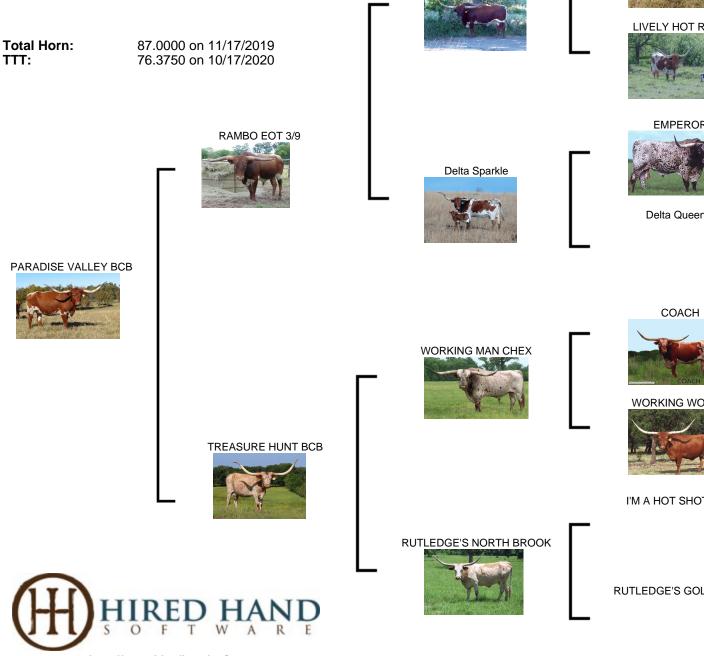

## PARADISE VALLEY BCB

| Date of Birth:         | 04/12/2012          |
|------------------------|---------------------|
| Registration 1:        | 271368              |
| <b>Registration 2:</b> | C280744             |
| Sale Price:            | \$                  |
| Breeder:               | Brent & Cindy Bolen |
| Owner:                 | Holy Cow Longhorns  |

Paradise Valley is a big bodied cow with 75" tt and is still growing. She was halter broke her and showed her with great results. She's a granddaughter of Rutledge's North Brook, who made some beautiful, productive daughters. Her calves are Millennium Futurity eligible.