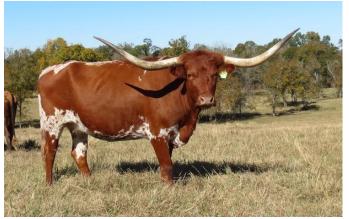

Paradise Valley is a big bodied cow with 75" tt and is still growing. She was halter broke her and showed her with great results. She's a granddaughter of Rutledge's North Brook, who made some beautiful, productive daughters. Her calves are Millennium Futurity eligible.