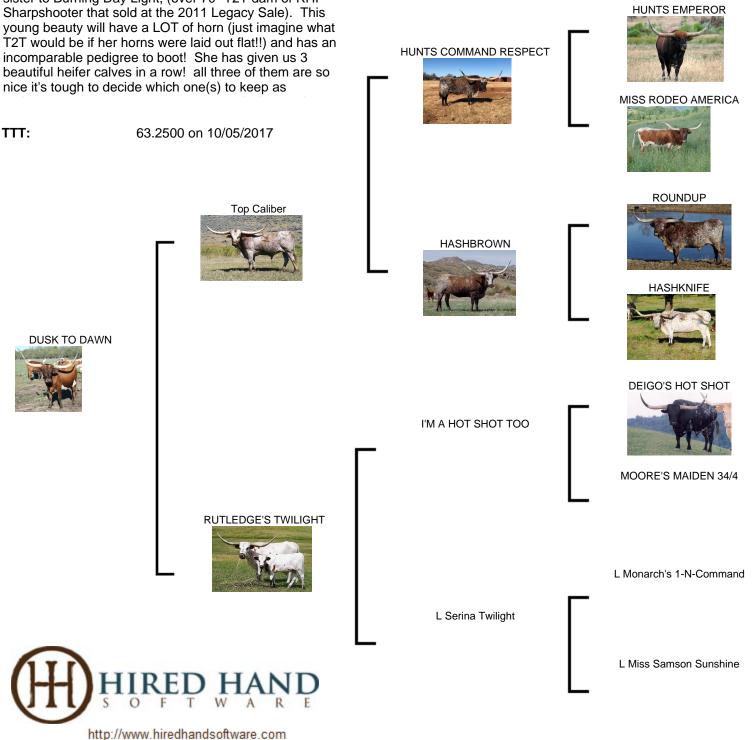

## **DUSK TO DAWN**

| Date of Birth:  | 04/30/2007            |
|-----------------|-----------------------|
| Registration 1: | CI253530              |
| Registration 2: | CI253530              |
| Sale Price:     | \$                    |
| Breeder:        | BRETT OR DARCY DELAPP |
| Owner:          | BEANS CREEK RANCH     |

Own daughter of the incredible Top Caliber bull and half sister to Burning Day Light, (over 70" T2T dam of RHF Sharpshooter that sold at the 2011 Legacy Sale). This young beauty will have a LOT of horn (just imagine what T2T would be if her horns were laid out flat!!) and has an incomparable pedigree to boot! She has given us 3 beautiful heifer calves in a row! all three of them are so nice it's tough to decide which one(s) to keep as