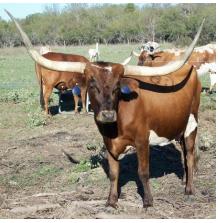

## **DUSK TO DAWN**

| Date of Birth:  | 04/30/2007            |
|-----------------|-----------------------|
| Registration 1: | CI253530              |
| Registration 2: | CI253530              |
| Sale Price:     | \$                    |
| Breeder:        | BRETT OR DARCY DELAPP |
| Owner:          | BEANS CREEK RANCH     |

Own daughter of the incredible Top Caliber bull and half sister to Burning Day Light, (over 70" T2T dam of RHF Sharpshooter that sold at the 2011 Legacy Sale). This young beauty will have a LOT of horn (just imagine what T2T would be if her horns were laid out flat!!) and has an incomparable pedigree to boot! She has given us 3 beautiful heifer calves in a row! all three of them are so nice it's tough to decide which one(s) to keep as