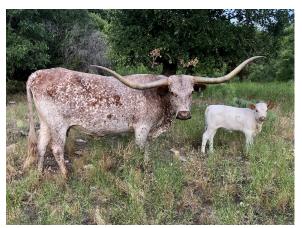

## **DDR Evita**

Date of Birth: 06/08/2012 Registration 1: CI280500 Sale Price: \$4,000.00

Breeder: DDR Longhorns - Dawn Divinia

Owner: Langley Cattle Co.

Evita is a beautiful, gentle, and producing cow. She is the perfect lady. Her sire is out of one of the breed's great cows, FL Rio Maxine. Her dam is old-line Panther Creek breeding. She has a great udder, and LOVES her babies. She is a heifer producer as well.

81.1875 on 11/03/2023 TTT:









Courtesy of Rancho El Dios





FL RIO MAXINE



IMPACTS REAR ADMIRAL





RANGER'S RANCH HAND



Miss Dixie Watson 269



Maximus ST





RANGER'S IMPACT



Wix Rangeretee 505C

**EVITA** 



Anita (C13216)