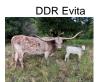

## **DDR Evita**

Date of Birth: 06/08/2012 Registration 1: CI280500 Sale Price: \$4,000.00

Breeder: DDR Longhorns - Dawn Divinia

Owner: Langley Cattle Co.

Evita is a beautiful, gentle, and producing cow. She is the perfect lady. Her sire is out of one of the breed's great cows, FL Rio Maxine. Her dam is old-line Panther Creek breeding. She has a great udder, and LOVES her babies. She is a heifer producer as well.

Wix Rangeretee 505C

**EVITA** 

Anita (C13216)