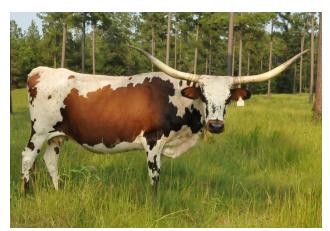

## JMR FROSTED BROWNIE

**Date of Birth:** 11/11/2005 **Registration 1:** 249624

Sale Price: \$

Breeder: Elias F. Hal Meyer, Jr.
Owner: Twin Creeks Ranch

Parker Brown, white lineback and lacy face. Pretty, gentle cow, good producer, attentive mother with heavy Butler influence. She was featured on the cover of Texas Longhorn Journal summer 2015 and has given us a pretty black and white heifers in 2015 and 2016, both out of Rio Silhouette Chex.