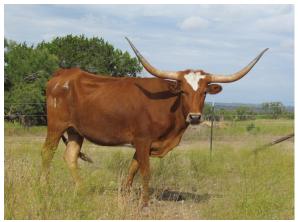

## **STRAWBERRY'S RED ROSE**

Date of Birth: **Registration 1: Registration 2:** Breeder: **Owner:** 

05/03/2008 259923 251858 **Red McCombs** Lloyd "Speedy" La Fond

RED ROSE is a beautiful Red cow with a white heart on her forehead. Her Dam is MF BLUE'S STRAWBERRY and M.C. SUPER REX her Sire, out of the Red McCombs herd. I purchased Strawberry at Red McCombs sale on May 3rd 2008. Read about that on Longhorns tab, cows 6 to 10 yrs.old.