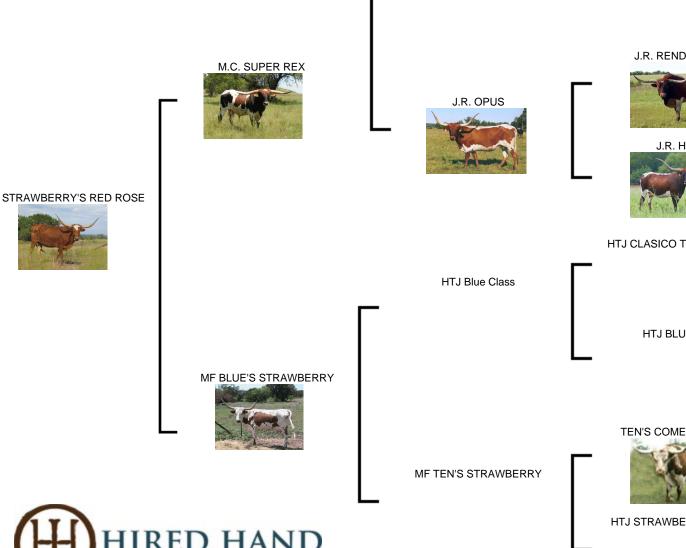

## **STRAWBERRY'S RED ROSE**

Date of Birth: **Registration 1: Registration 2:** Breeder: **Owner:** 

05/03/2008 259923 251858 **Red McCombs** Lloyd "Speedy" La Fond

RED ROSE is a beautiful Red cow with a white heart on her forehead. Her Dam is MF BLUE'S STRAWBERRY and M.C. SUPER REX her Sire, out of the Red McCombs herd. I purchased Strawberry at Red McCombs sale on May 3rd 2008. Read about that on Longhorns tab, cows 6 to 10 yrs.old.

Courtesy of Broken Arrow Ranch

SUPER BOWL

Bouncer Blend

HTJ CLASICO TORO BLANCO

HTJ BLUE BELL

**TEN'S COMEALONG 360** 

HTJ STRAWBERRY BUTLER

http://www.hiredhandsoftware.com