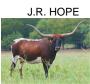

## **STRAWBERRY'S RED ROSE**

Date of Birth: **Registration 1: Registration 2:** Breeder: **Owner:** 

05/03/2008 259923 251858 **Red McCombs** Lloyd "Speedy" La Fond

RED ROSE is a beautiful Red cow with a white heart on her forehead. Her Dam is MF BLUE'S STRAWBERRY and M.C. SUPER REX her Sire, out of the Red McCombs herd. I purchased Strawberry at Red McCombs sale on May 3rd 2008. Read about that on Longhorns tab, cows 6 to 10 yrs.old.